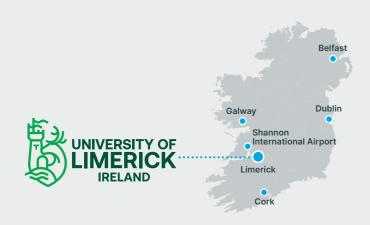

# Limerick and Ireland Just a flight away...

- Limerick is 30 minutes from Shannon International Airport
- Limerick is Ireland's 3rd largest city
- Ireland is one of the few English-speaking countries in the European Union